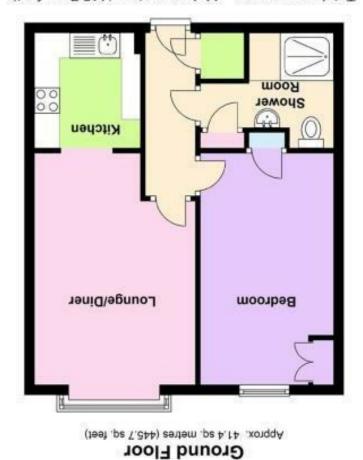

Mill Road, Hailsham

Total area: approx. 41.4 sq. metres (445.7 sq. feet)

MAr \SVB | xeszu2 tzb3 | mbdzlibH | teet2 dgiH \t

Tel: 01323 840444 Www.stevensandcarter.co.uk You may download, store and use the material for your own personal use and research. You may not republish, retransmit, redistribute or otherwise make the material available to any party or make the same available on any website, online service or bulletin board of your own or of any other party or make the same available in hard copy or in any other media without the website owner's express prior written consent. The website owner's copyright must remain on all reproductions of material taken from this website.

#### Entrance Hall

Lounge 4.60m x 3.15m (15'1" x 10'4" ) Kitchen 2.26m x 2.08m (7'5" x 6'10") Bedroom 4.60m x 2.64m (15'1" x 8'8" ) Shower Room Communal Lounge Communal Gardens