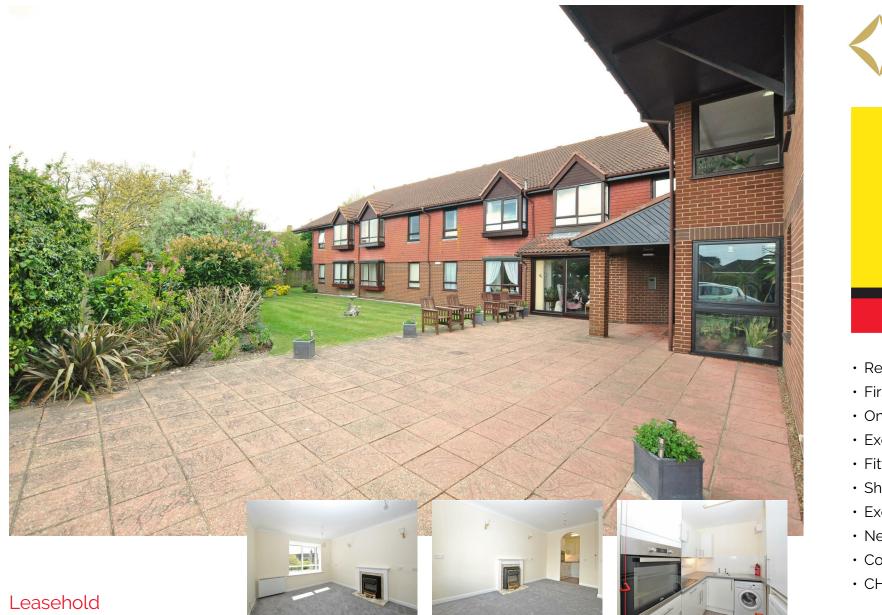

### DESCRIPTION

CHAIN FREE | One Bedroom First Floor Retirement Apartment | Kitchen | House Manager | Communal Lounge | Landscaped Grounds. This is a lovely first floor One bedroom retirement apartment located in a warden assisted complex available to over 60s situated near to Hailsham's Town Centre only a short, level walk offering both a Tesco and a Waitrose supermarket as well as numerous other shops including bakers and chemists to name a few. Having been recently redecorated throughout with new carpets this light & airy apartment overlooks the communal gardens and enjoys a southerly aspect with sun beaming into the property. Additional benefits include communal lounge, gardens, secure mobility scooter store with electric hook up and residents parking. NO CHAIN! EPC rating C

#### Entrance Hall

Lounge 4.60m x 3.15m (15'1" x 10'4" ) Kitchen 2.26m x 2.08m (7'5" x 6'10") Bedroom 4.60m x 2.64m (15'1" x 8'8" ) Shower Room Communal Lounge Communal Gardens