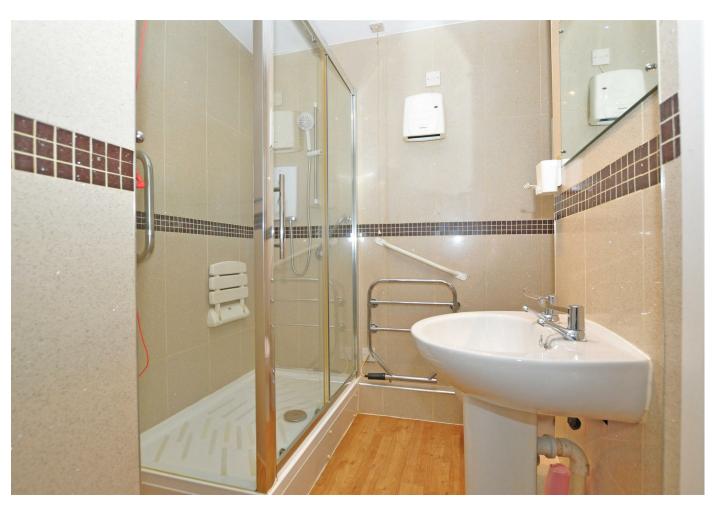

#### Entrance Hall

Lounge 4.60m x 3.15m (15'1" x 10'4" ) Kitchen 2.26m x 2.08m (7'5" x 6'10") Bedroom 4.60m x 2.64m (15'1" x 8'8" ) Shower Room Communal Lounge Communal Gardens