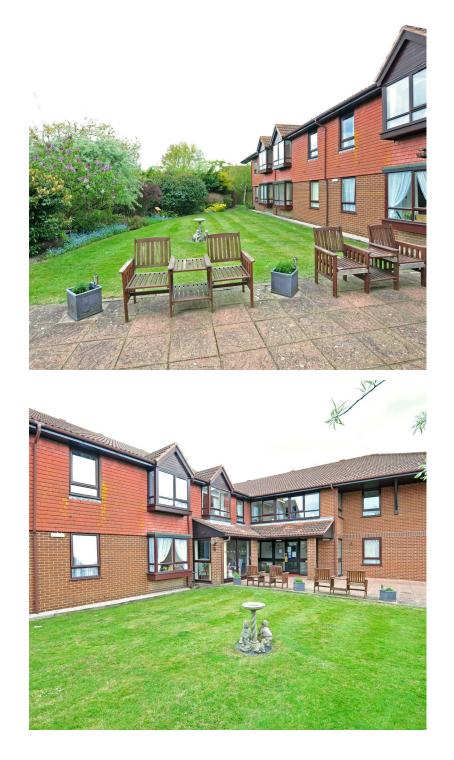

### DESCRIPTION

CHAIN FREE | One Bedroom First Floor Retirement Apartment | Kitchen | House Manager | Communal Lounge | Landscaped Grounds. This is a lovely first floor One bedroom retirement apartment located in a warden assisted complex available to over 60s situated near to Hailsham's Town Centre only a short, level walk offering both a Tesco and a Waitrose supermarket as well as numerous other shops including bakers and chemists to name a few. Having been recently redecorated throughout with new carpets this light & airy apartment overlooks the communal gardens and enjoys a southerly aspect with sun beaming into the property. Additional benefits include communal lounge, gardens, secure mobility scooter store with electric hook up and residents parking. NO CHAIN! EPC rating C

#### Entrance Hall

Lounge 4.60m x 3.15m (15'1" x 10'4" ) Kitchen 2.26m x 2.08m (7'5" x 6'10") Bedroom 4.60m x 2.64m (15'1" x 8'8" ) Shower Room Communal Lounge Communal Gardens