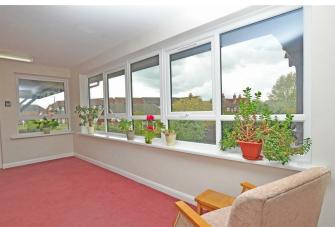

#### Entrance Hall

Lounge 4.60m x 3.15m (15'1" x 10'4" ) Kitchen 2.26m x 2.08m (7'5" x 6'10") Bedroom 4.60m x 2.64m (15'1" x 8'8" ) Shower Room Communal Lounge Communal Gardens